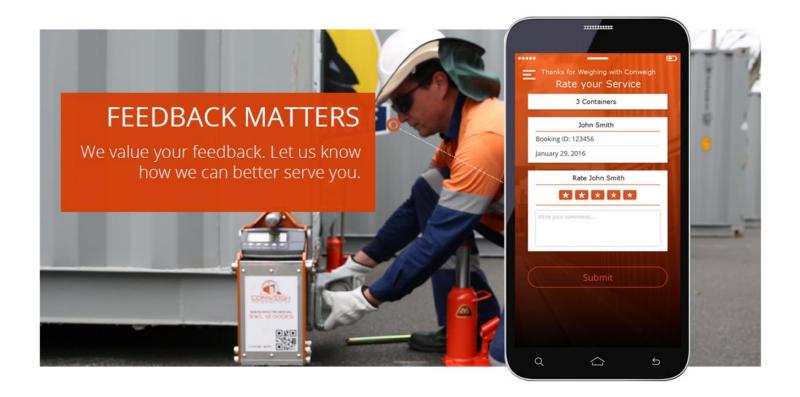

## How many Containers are we talking about?

FY2014/15 Port Botany exported 435,964 Packed TEU

This equates to cumulatively:

- 36,330 TEU per Month
- 8,384 TEU per Week
- 1,194 TEU per Day
- 50 TEU per Hour



After July 1 every single one will need verification of weight

















## **ON TIME**

## Choose from:

- Standard service
- Priority service
- or a future date to suit your schedule.

The verified weight certificate will be delivered to your inbox immediately upon completion of the service.



















Weighing your Container whenever, wherever



Sign Up Today



www.conweigh.net



THE WEIGH TO GO

Mobile container Weighing Service