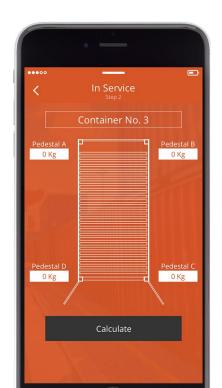

## Choose from:

- Standard service
- Priority service
- or a future date to suit your schedule.

The verified weight certificate will be delivered to your inbox immediately upon completion of the service.