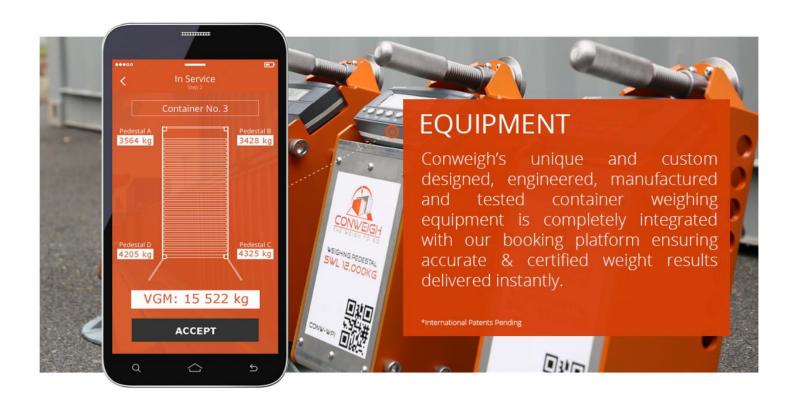

## Choose from:

- Standard service
- Priority service
- or a future date to suit your schedule.

The verified weight certificate will be delivered to your inbox immediately upon completion of the service.