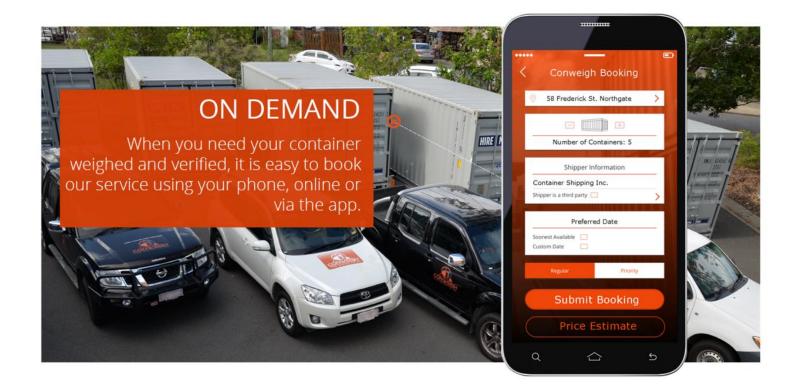

## **ON TIME**

## Choose from:

- Standard service
- Priority service
- or a future date to suit your schedule.

The verified weight certificate will be delivered to your inbox immediately upon completion of the service.