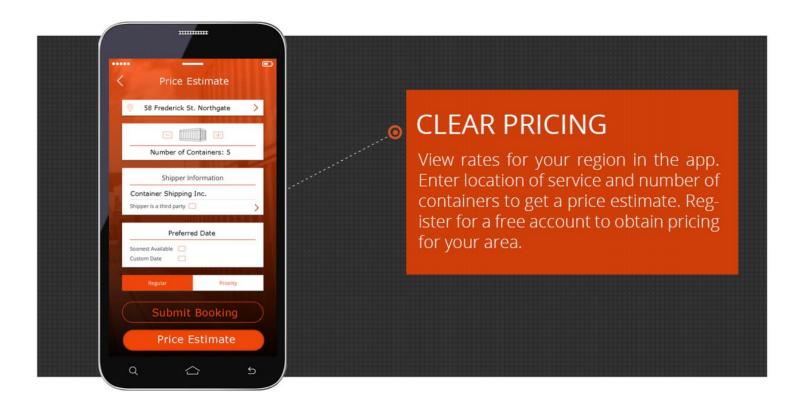

## How many Containers are we talking about?

FY2014/15 Port Botany exported 435,964 Packed TEU

This equates to cumulatively:

- 36,330 TEU per Month
- 8,384 TEU per Week
- 1,194 TEU per Day
- 50 TEU per Hour



After July 1 every single one will need verification of weight

















## **ON TIME**

## Choose from:

- Standard service
- Priority service
- or a future date to suit your schedule.

The verified weight certificate will be delivered to your inbox immediately upon completion of the service.



















Weighing your Container whenever, wherever



Sign Up Today



www.conweigh.net



THE WEIGH TO GO

Mobile container Weighing Service