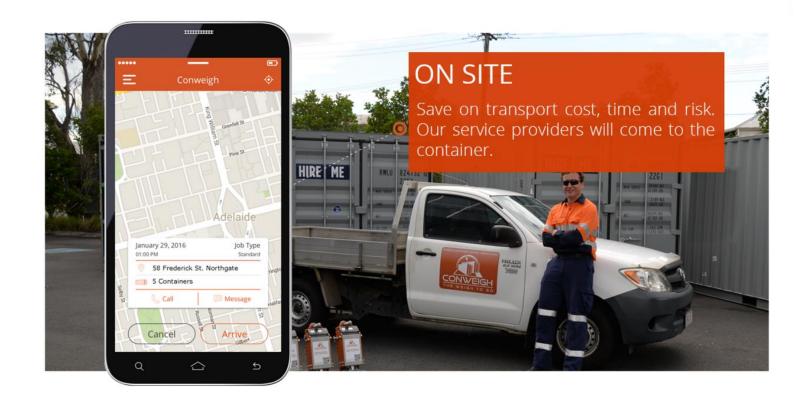

## **ON TIME**

## Choose from:

- Standard service
- Priority service
- or a future date to suit your schedule.

The verified weight certificate will be delivered to your inbox immediately upon completion of the service.