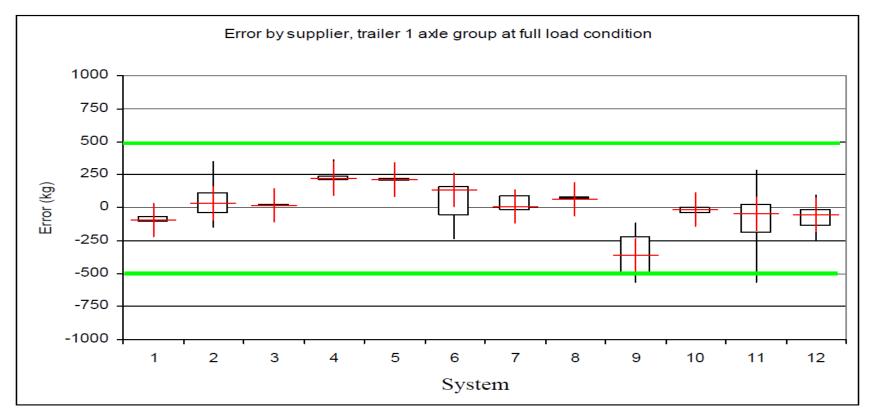

#### ACCURACY - Box and Whisker chart.

• Figure 1. Indicative kg error findings for typical 20,000kg trailer group across the 12 OBM systems available and tested in Australia in 2008 (from Karl, Davis, Cai et al, 2009).

# Accuracy - Explanation

*Figure 2. Detail of each* box-and-whisker" entry from Figure 1. The range of all measurements for the OBM system being measured is indicated by the length of the vertical line going through each box corresponding to that system's measurements. The 75<sup>th</sup> and 25 percentile values are shown by the top and bottom of the box respectively. **The average of all measurements is indicated by the value** at the centre of the red cross.

#### Results of the A.R.R.B. tests for T.C.A.

Regarding Figure 1 and taking in the box-and whisker plot explanations of Figure 2, it may be seen that the rigorous testing undertaken for the OBM system report showed that the CHEK-WAY® OBM systems reported (at worst) readings that were in error, on average, by 50kg in 20,000 kg over the 110 or so readings taken across all the tests covered in the report. In other words, the CHEK-WAY® OBM systems read (say) an average of 19,950 kg whenever 20,000kg was present on the test axle group. Further, 50% of measurements across the 110+ test readings were (at worst) corresponding to an error of 200kg for an axle group reading equivalent to 20,000kg. This means that the CHEK-WAY® OBM systems read an average of 19,800 kg when 20,000kg was present on the test axle group which translates to a 1% error reading or an effective "legal for trade" status for CHEK-WAY® OBM systems.