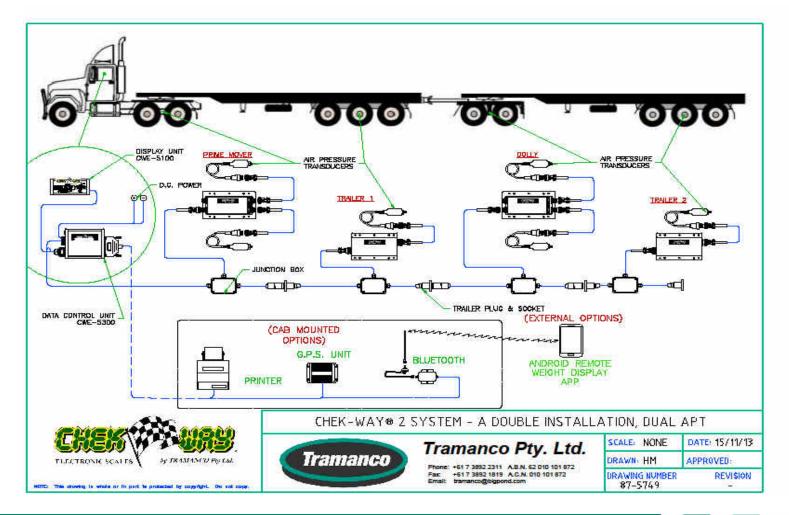

- (iii) +/- 50.0 kg, ar
- (iv) +/- 100.0 kg

#### ON-BOARD DYNAMIC WEIGHING (i.e. installed on transport vehicles):

- (i) 1/-20.0 kg, or
- (ii) +/- 50 0 kg, or
- (iii) +/- 100.0 kg

The values are interchangeable in either kilograms or pounds weight with the calibration software automatically allowing for the conversion.

Please refer to the appropriate Owner's or Operator's Manual for further details on the operation, calibration and maintenance of our CHEK-WAY® and KWIK-CHEK® Australian designed and manufactured Electropic Weighing and Data Logging Systems.

Roger Sack Managing Director

TRANSPORT SOLUTIONS FOR TODAY AND TOMORROW

Shipping: 21 Shoebury Street, Rocklea, Old 4106 Postal: P.O. Box 193, Indoorcopilly, Old 4068 Brisbane ~ Australia

#### **TYPICAL A- DOUBLE with Options**





#### **CHEK-WAY® CWE-5000 Series**







#### **CHEK-WAY® CWE-5000 Series Display**

- Typical B-Double installation 3 channels
  - Dual line back-lit LCD display for day/night
  - Allows user input/output of the CHEK-WAY® system
  - Password protected
  - All weights and total on the one screen no button pushing
  - Nett / Gross weight toggle
  - In-built Data-Log and Print functions





# **CHEK-WAY® CWE-5000 Series**

#### CWE-5000 Features

- Anti-Tamper
  - Password protection on all programmes and calibration
  - Time Date Stamps plus numeric log of all changes
  - Lead Seals on all connectors on Smart Amps
  - Warranty stickers on all components
- GPS Transmission
  - Send weights and serial numbers of Smart Amp ID to GPS
- Data logging
  - Record of weight by driver and/or au