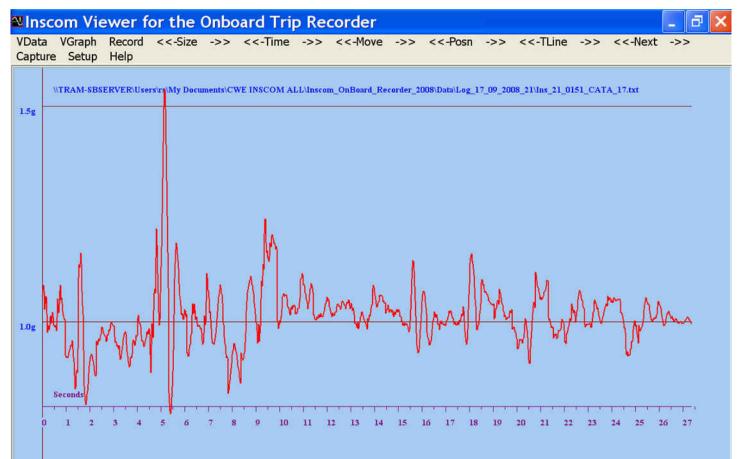

## **CHEK-WAY® CWE-5000 Series**

- CWE-5000 Features
  - $-INS-COM \mathbb{R}$ 
    - Trials completed in 2006 in conjunction with TMR to prove Suspension Functionality and for Monitoring Road Degradation (M.R.D.)reports