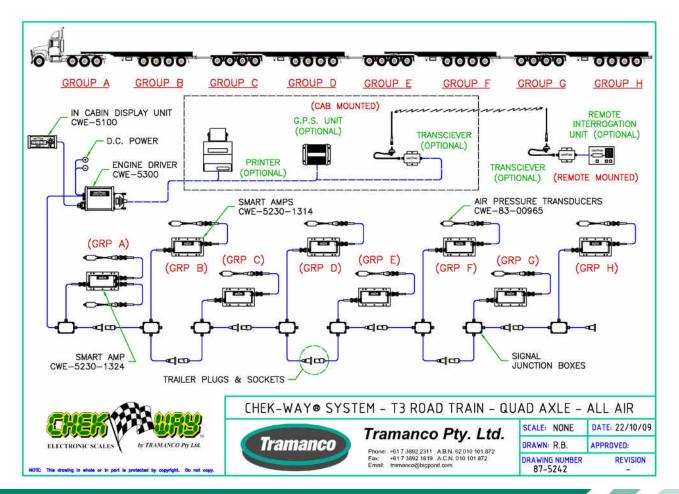

0 kg

#### ON-BOARD DYNAMIC WEIGHING (i.e. installed on transport vehicles):

- (i) 1/-20.0 kg, or
- (ii) +/- 50 0 kg, or
- (iii) +/- 100.0 kg

The values are interchangeable in either kilograms or pounds weight with the calibration software automatically allowing for the conversion.

Please refer to the appropriate Owner's or Operator's Manual for further details on the operation, calibration and maintenance of our CHEK-WAY® and KWIK-CHEK® Australian designed and manufactured Electropic Weighing and Data Logging Systems.

Roger Sack Managing Director

TRANSPORT SOLUTIONS FOR TODAY AND TOMORROW

Shipping: 21 Shoebury Street, Rocklea, Old 4106 Postal: P.O. Box 193, Indoorcopilly, Old 4068 Brisbane ~ Australia

#### **TYPICAL A- DOUBLE with Options**





#### **CHEK-WAY® CWE-5000 Series**







#### **CHEK-WAY® CWE-5000 Series Display**

- Typical B-Double installation 3 channels
  - Dual line back-lit LCD display for day/night
  - Allows user input/output of the CHEK-WAY® system
  - Password protected
  - All weights and total on the one screen no button pushing
  - Nett / Gross weight toggle
  - In-built Data-Log and Print functions





# **CHEK-WAY® CWE-5000 Series**

#### CWE-5000 Features

- Anti-Tamper
  - Password protection on all programmes and calibration
  - Time Date Stamps plus numeric log of all changes
  - Lead Seals on all connectors on Smart Amps
  - Warranty stickers on all components
- GPS Transmission
  - Send weights and serial numbers of Smart Amp ID to GPS
- Data logging
  - Record of weight by driver and/or automatically
  - Print function (see samp