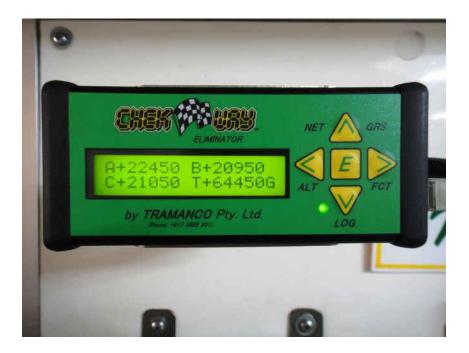

#### **CHEK-WAY® CWE-5000 Series Display**

- Typical B-Double installation 3 channels
  - Dual line back-lit LCD display for day/night
  - Allows user input/output of the CHEK-WAY® system
  - Password protected
  - All weights and total on the one screen no button pushing
  - Nett / Gross weight toggle
  - In-built Data-Log and Print functions