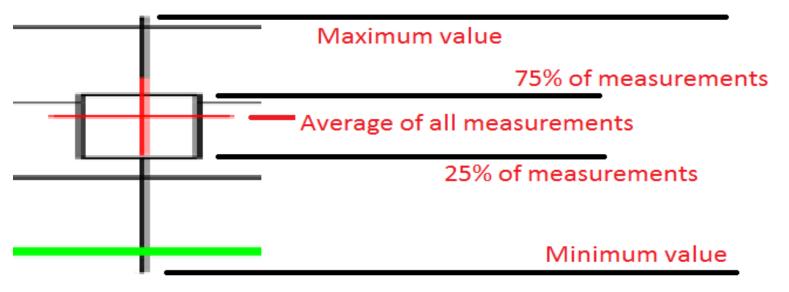

# Accuracy - Explanation

*Figure 2. Detail of each* box-and-whisker" entry from Figure 1. The range of all measurements for the OBM system being measured is indicated by the length of the vertical line going through each box corresponding to that system's measurements. The 75<sup>th</sup> and 25 percentile values are shown by the top and bottom of the box respectively. **The average of all measurements is indicated by the value** at the centre of the red cross.